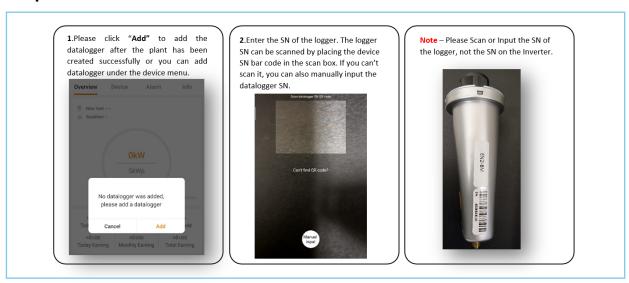

**Step 1:** Enter the **NMI** (National Metering Identifier).

**Step 2:** Enter the Serial Number.