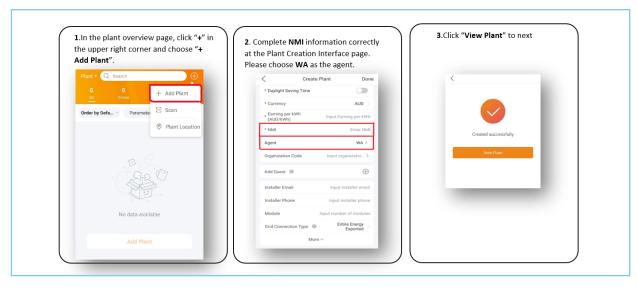

**Step 1:** Enter the **NMI** (National Metering Identifier).

**Step 2:** Enter the Serial Number.