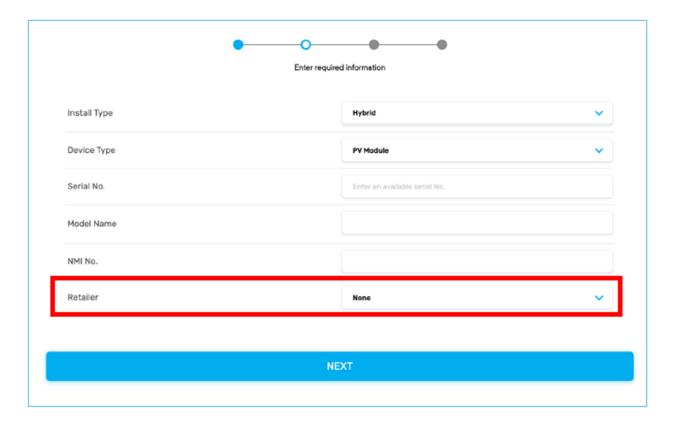

## Step 1

Enter the inverter serial number, NMI and select 'Synergy' as the 'Retailer' field.