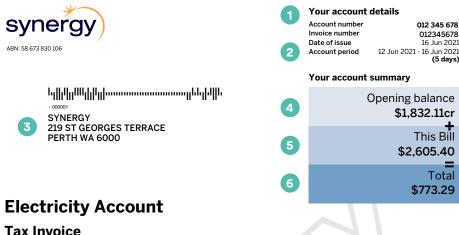

## **Account details**

012 345 678

012345678

16 Jun 2021

This Bill

Total

(5 days)

This includes your Synergy account number, which you'll need to keep handy if you contact us, as well as the invoice number to help us identify which bill you're discussing.

#### Account period 2

This is the period from your last bill to the issue date of your current bill.

#### 3 Customer details

This is the name and mailing address details of the Synergy account holder. You'll need to use this name exactly as it appears on your bill when signing up for My Account.

#### **Opening balance** 4

The opening balance details any credit amount, outstanding or overdue amounts you may have on your account. A darker coloured box means you have an overdue amount that

### 5 This bill

The total of any new charges, adjustments and consumption for this billing period will be displayed here. The breakdown is also detailed under the 'This bill' section of your bill.

#### 6 Total

The total includes any credits or outstanding amounts you may have, plus any new charges. If your total outstanding and overdue amounts, this will affect when the different amounts are due. We'll always break this down in more detail underneath the total. so you know what needs to be paid first.