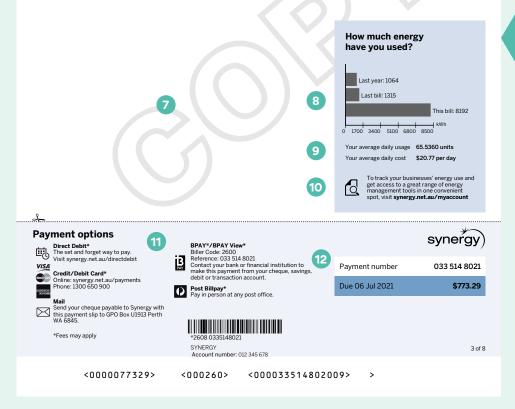

## **Usage graph**

The usage graph compares your consumption across different billing periods, and is a great way to see how you're tracking. If your bill has been estimated by Western Power, we'll let you know here and 'This bill' in the

#### 9 Average cost

Your average daily cost includes your such as the daily Western Power supply charge and GST.

#### 10 My Account

for or log in to My Account and

#### **Payment options** 11

The payment slip features all the ways Direct Debit option.

#### 12 **Payment number**

You'll need your payment number to BPAY View, or to make a payment by Credit or Debit Card – so keep this